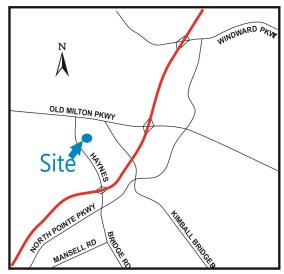

## NORTH FULTON SUBLEASE AVAILABLE **NORTHWINDS VI**

11675 Rainwater Drive, Alpharetta, GA 30009

SIZE: 1,999 SF

RATE: \$25.00/SF FULL SERVICE

- Close Proximity to Hotels, Restaurants and Retail Shops
- Great Access to GA 400
- Furniture Negotiable
- 4/1,000 Parking Ratio
- Flexible Term Through October 21, 2030